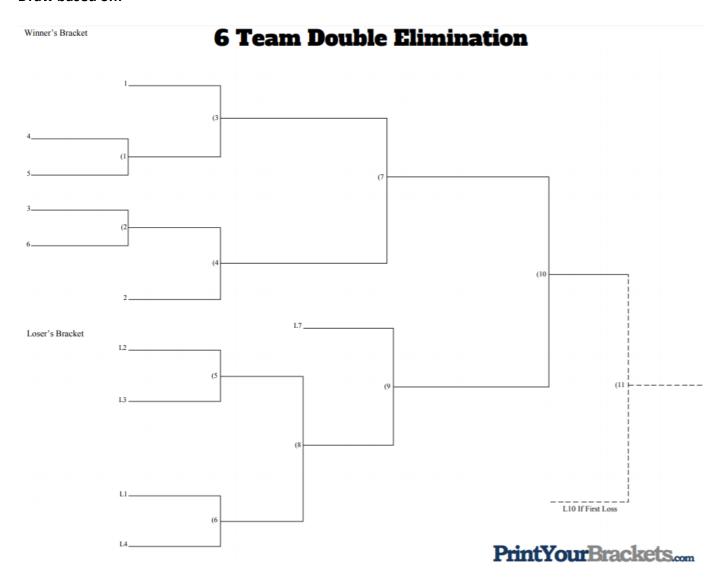

## **GAME SCHEDULE**

|                                    | NUTANA 1                              | NUTANA 2                          |
|------------------------------------|---------------------------------------|-----------------------------------|
| Tues, Aug 10 <sup>th</sup> 5:45pm  | 6 <sup>th</sup> @ 3 <sup>rd</sup>     | 5 <sup>th</sup> @ 4 <sup>th</sup> |
|                                    | (Game 2)                              | (Game 1)                          |
| Wed, Aug 11 <sup>th</sup> 8:15pm   | W(G1) @ 1 <sup>st</sup>               | W(G2) @ 2nd                       |
|                                    | (Game 3)                              | (Game 4)                          |
| Thurs, Aug 12 <sup>th</sup> 6:30pm | L(G1) vs L (G4)                       | L (G2) vs L (G3)                  |
|                                    | (Game 6)                              | (Game 5)                          |
|                                    | 5:45pm                                |                                   |
|                                    | W(G3) vs W(G4)                        |                                   |
|                                    | (Game 7)                              |                                   |
| Fri, Aug 13 <sup>th</sup>          |                                       |                                   |
|                                    | 8:15pm                                |                                   |
|                                    | W(G5) vs W(G6)                        |                                   |
|                                    | (Game 8)                              |                                   |
| Sun, Aug 15 <sup>th</sup> 6:30pm   | L(G7) vs W(G8)                        |                                   |
|                                    | (Game 9)                              |                                   |
|                                    | W(G7) vs W(G9)                        |                                   |
| Mon, Aug 16 <sup>th</sup> 6:30pm   | (Best Of Three Final Series – Game 1) |                                   |
| Wion, Aug 10 0.30pm                |                                       |                                   |
|                                    |                                       |                                   |
|                                    | 5:45pm                                |                                   |
|                                    | W(G7) vs W(G9)                        |                                   |
|                                    | (Best Of Three Final Series – Game 2) |                                   |
|                                    |                                       |                                   |
| Tues, Aug 17 <sup>th</sup>         | 8:15pm                                |                                   |
|                                    | W(G7) vs W(G9)                        |                                   |
|                                    | (Best Of Three Final Series – Game 2) |                                   |
|                                    | *If necessary                         |                                   |
|                                    |                                       |                                   |

## Draw based on: